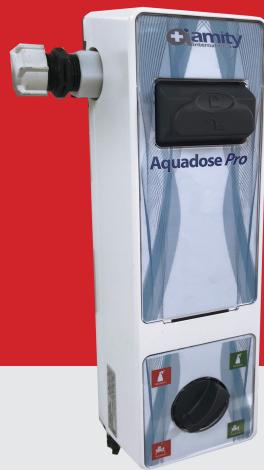

## AQUADOSE PRO FOR ACCURATE DOSING OF ALL CHEMICALS

## **Key Features:**

Aquadose pro is the last dosing pump you will ever need. Powered by water pressure (min 1.5bar pressure), it gives consistent accurate dosing.

You have four inputs built into the unit that are selectable with the control knob. This allows you to have the ultimate in customisation.

Each port can be set to a specific chemistry and a specific dilution. This allows you to guarantee that your operators are getting exactly what they need without wasting chemistry or potentially creating an infection risk by not using enough.

The simple operation makes it easy for anyone to get the correct solution.

Certified to use with open water systems as the valve system again guarantees that it is impossible for chemicals to be introduced into the water supply.

This simple little unit is the ultimate system for dosing all your chemicals in one place.

Amity Limited, Libra House, West Street, Worsbrough Dale, Barnsley, South Yorkshire, S70 5PG, UK

**T:** +44 (0) 1226 747660 **F:** +44 (0) 1226 291936 **E:** sales@amityinternational.com